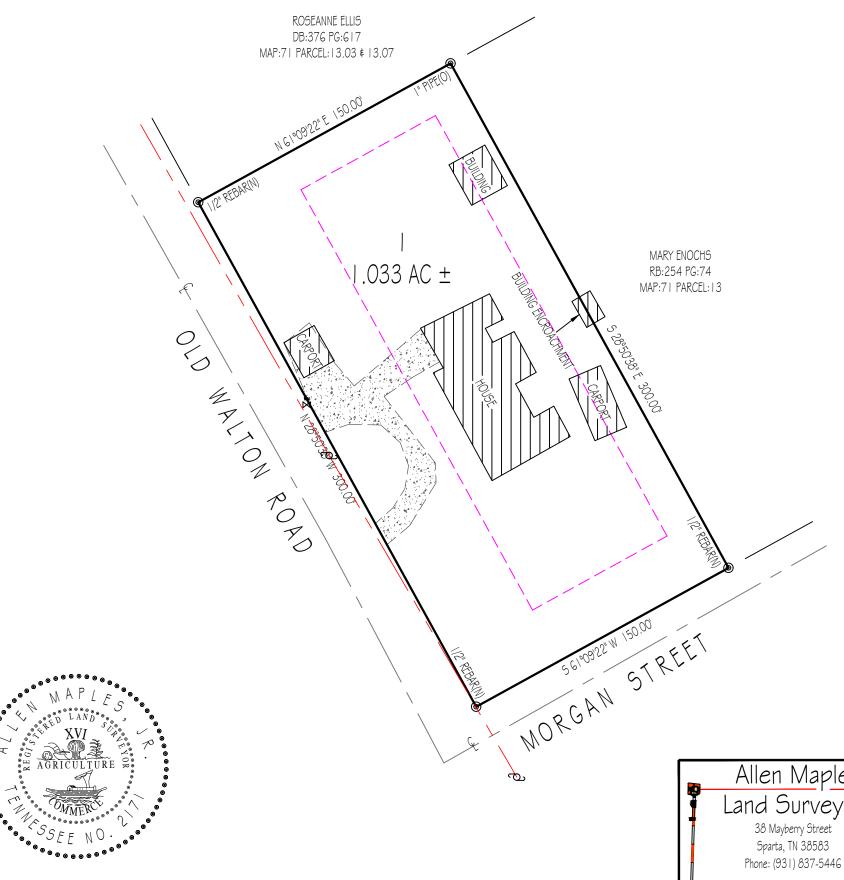

## NOTES:

- I. THIS SURVEY WAS CONDUCTED FROM THE CURRENT DEED OF RECORD AND IS SUBJECT TO ANY INFORMATION WHICH A TITLE SEARCH WOULD REVEAL.
- 2. THIS SURVEY IS SUBJECT TO ANY EASEMENTS, RIGHTS OF WAYS, AND/OR LEASES WHICH COULD AFFECT THE PROPERTY.
- 3. THIS PROPERTY IS SUBJECT TO RESTRICTIONS RECORDED IN DEED BOOK: 198, PAGE: 811.
- 4. PROPERTY IS LOCATED IN ZONE R-1 WITHIN MONTEREY CITY LIMITS AND IS SUBJECT TO ALL ZONING REGULATIONS FOR ZONE R-1.
- 5. MINIMUM BUILDING SETBACK LINES ARE AS FOLLOWS: FRONT: 50' (REGULATIONS) REAR: 20' SIDE: 20' (REGULATIONS) SIDE (CORNER LOTS): 30'

I HEREBY CERTIFY THAT THIS IS A CATEGORY | SURVEY AND THE RATIO OF PRECISION OF THE UNADJUSTED SURVEY IS AT LEAST 1:10,000.

ALLEN MAPLES, JR RLS#2171

WATER METER

| 65                    | JOH           |
|-----------------------|---------------|
| ng 📕                  |               |
|                       | 1 4TH CIVIL [ |
| 1                     | PUTNAM CO     |
| 5 🖌 <mark>न</mark> ्र | P/L DB: 198   |
| · · ·                 | TAX MAP:71    |

## INNY & THERESA LOOPER 1268 OLD WALTON ROAD

| I 4TH CIVIL DISTRICT    | TOTAL ACRES: 1.033 AC ± |
|-------------------------|-------------------------|
| PUTNAM COUNTY, TN       | SCALE:  "=50'           |
| P/L DB:198 PG:811       | DATE: 04/17/2024        |
| TAX MAP:71 PARCEL:13.04 | DRAWING: 24-129 A3      |